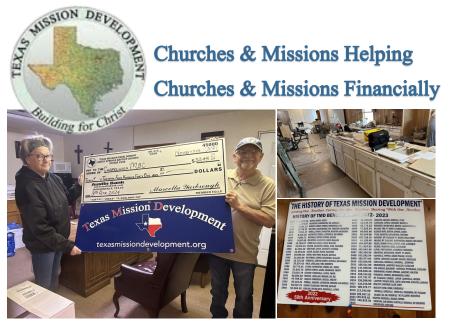

Provide financial assistance towards church or mission building projects such as sanctuary, classroom, parking, and fellowship halls.

TMD distributed over \$100,000 to church projects from donations of associated churches in 2024.

Over the life of the ministry, TMD has distributed over \$3.5 million through the generous donations of partner churches & missions.